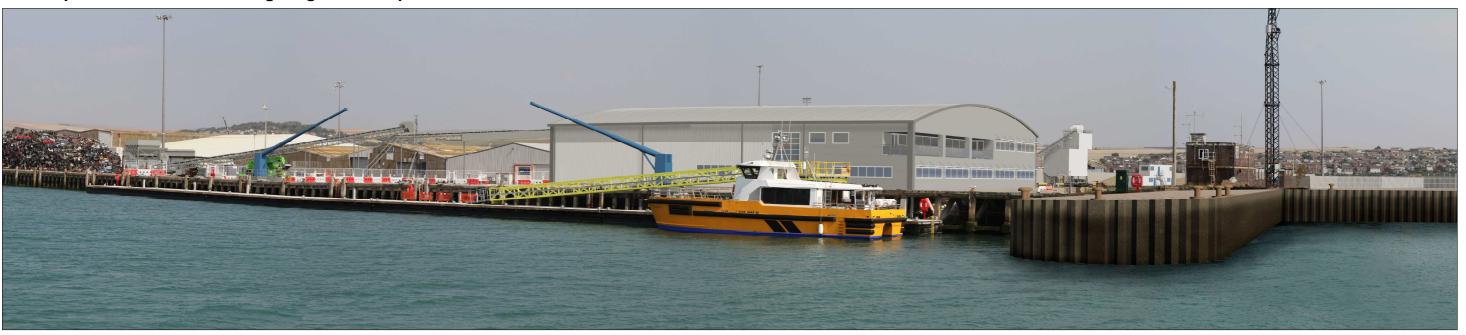

Viewpoint Location 2: Showing Stage 1 development

Viewpoint Location 2: Showing Stage 2 development

Based upon the Ordnance Survey maps with the permission of the controller of Her Majesty's Stationery Office, ☺ Crown Copyright reserved. Licence number AR100019096. OS Raster; August 2016.

| Client Brett Group                                                                                                                                                                                                                                                                                                               |               |                 |                                       | 2 | LIC T                       |
|----------------------------------------------------------------------------------------------------------------------------------------------------------------------------------------------------------------------------------------------------------------------------------------------------------------------------------|---------------|-----------------|---------------------------------------|---|-----------------------------|
| <ul> <li>Project: Landscape and Visual Impact Assessment<br/>Proposed aggregate importation and processing and the<br/>preparation and manufacture of value added products Fisher's<br/>Wharf East Quay, Newhaven Port</li> <li>Title: Viewpoint Analysis, Viewpoint Location 2<br/>From Fort Road looking North-east</li> </ul> |               |                 |                                       |   |                             |
| (Stage 3 and 4)                                                                                                                                                                                                                                                                                                                  |               |                 |                                       |   |                             |
| CAD Ref:<br>PN1081-D6v4                                                                                                                                                                                                                                                                                                          | Version:<br>4 | Drawn by:<br>RB | Scale:<br>Map 1:25,000<br>Print at A3 |   | Origin Date:<br>August 2017 |
| bright & associates<br>Iandscape and environmental consultants<br>Pear Tree House Dovaston Oswestry Shropshire SY10 8DP<br>01691 682 773 www.bright-associates.co.uk                                                                                                                                                             |               |                 |                                       |   |                             |