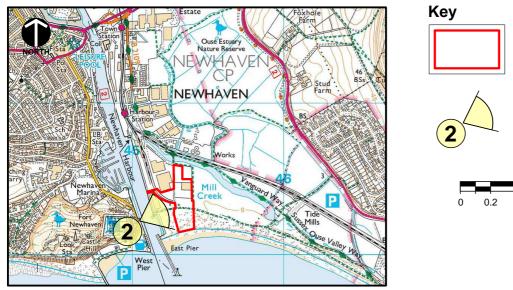

Viewpoint Location 2: Showing Stage 1 development

Viewpoint Location 2: Showing Stage 2 development

Based upon the Ordnance Survey maps with the permission of the controller of Her Majesty's Stationery Office, ☺ Crown Copyright reserved. Licence number AR100019096. OS Raster; August 2016.

| Client Brett Group                                                                                                                                                                                                                                                                                                               |               |                 |                                       | 2 | LIC T                       |
|----------------------------------------------------------------------------------------------------------------------------------------------------------------------------------------------------------------------------------------------------------------------------------------------------------------------------------|---------------|-----------------|---------------------------------------|---|-----------------------------|
| <ul> <li>Project: Landscape and Visual Impact Assessment<br/>Proposed aggregate importation and processing and the<br/>preparation and manufacture of value added products Fisher's<br/>Wharf East Quay, Newhaven Port</li> <li>Title: Viewpoint Analysis, Viewpoint Location 2<br/>From Fort Road looking North-east</li> </ul> |               |                 |                                       |   |                             |
| (Stage 3 and 4)                                                                                                                                                                                                                                                                                                                  |               |                 |                                       |   |                             |
| CAD Ref:<br>PN1081-D6v4                                                                                                                                                                                                                                                                                                          | Version:<br>4 | Drawn by:<br>RB | Scale:<br>Map 1:25,000<br>Print at A3 |   | Origin Date:<br>August 2017 |
| bright & associates<br>Iandscape and environmental consultants<br>Pear Tree House Dovaston Oswestry Shropshire SY10 8DP<br>01691 682 773 www.bright-associates.co.uk                                                                                                                                                             |               |                 |                                       |   |                             |