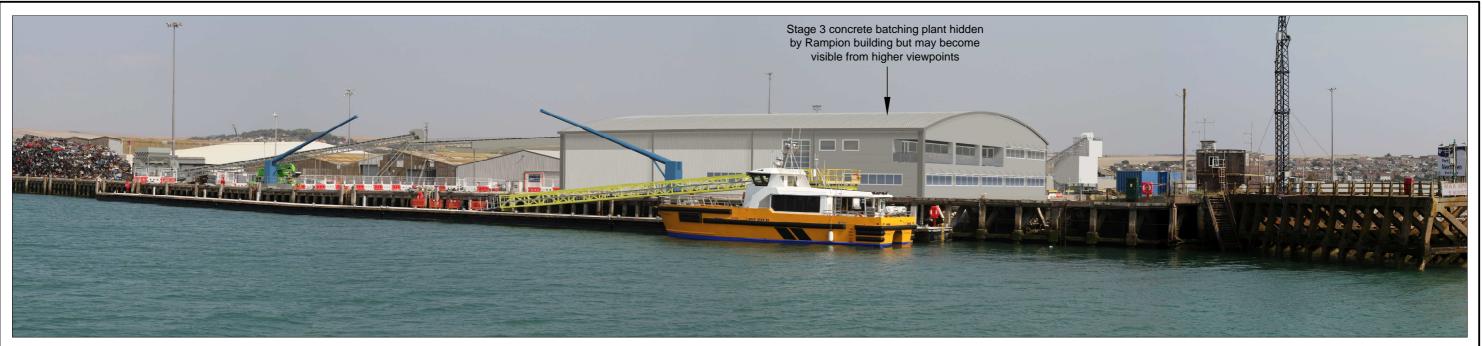

Viewpoint Location 2: Showing Stage 1 development

Viewpoint Location 2: Showing Stage 2 development

Based upon the Ordnance Survey maps with the permission of the controller of Her Majesty's Stationery Office, ☺ Crown Copyright reserved. Licence number AR100019096. OS Raster; August 2016.

| Client Brett Group                                                                                                                                                                                                                                                                                                               |               |                 |                                       | 2 | LIC T                       |
|----------------------------------------------------------------------------------------------------------------------------------------------------------------------------------------------------------------------------------------------------------------------------------------------------------------------------------|---------------|-----------------|---------------------------------------|---|-----------------------------|
| <ul> <li>Project: Landscape and Visual Impact Assessment<br/>Proposed aggregate importation and processing and the<br/>preparation and manufacture of value added products Fisher's<br/>Wharf East Quay, Newhaven Port</li> <li>Title: Viewpoint Analysis, Viewpoint Location 2<br/>From Fort Road looking North-east</li> </ul> |               |                 |                                       |   |                             |
| (Stage 3 and 4)                                                                                                                                                                                                                                                                                                                  |               |                 |                                       |   |                             |
| CAD Ref:<br>PN1081-D6v4                                                                                                                                                                                                                                                                                                          | Version:<br>4 | Drawn by:<br>RB | Scale:<br>Map 1:25,000<br>Print at A3 |   | Origin Date:<br>August 2017 |
| bright & associates<br>Iandscape and environmental consultants<br>Pear Tree House Dovaston Oswestry Shropshire SY10 8DP<br>01691 682 773 www.bright-associates.co.uk                                                                                                                                                             |               |                 |                                       |   |                             |